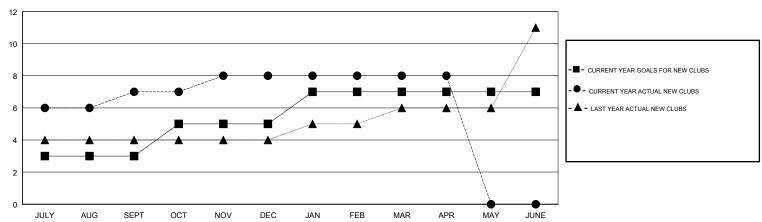

| 7         | 2             | JULY/AUG/SEPT         | 450                       | 412                     | 112                                          |  |
| OCT/NOV/DEC           | 2             | 1         | 2             | OCT/NOV/DEC           | 200                       | 160                     | 532                                          |  |
| JAN/FEB/MAR           | 2             | 0         | 0             | JAN/FEB/MAR           | -100                      | 93                      | 86                                           |  |
| APR/MAY/JUNE          | 0             | 0         | 0             | APR/MAY/JUNE          | -250                      | 48                      | 23                                           |  |

#### GOALS AND ACTUAL NEW CLUBS CUMULATIVE



#### GOALS AND ACTUAL MEMBERS CUMULATIVE



| DROPPED CLUBS: 4  DROPPED MEMBERS |     | 61 CLUBS OF 139 ADDED 1 OR MORE<br>NEW MEMBERS | GENDER DISTRIBUTION  MALE 4,468 (57.57%)  FEMALE 3,293 (42.43%)  Women Percentage Fiscal Year Goal: 40% |  |       |
|-----------------------------------|-----|------------------------------------------------|---------------------------------------------------------------------------------------------------------|--|-------|
| DECEASED                          | 8   | CLICK HERE FOR CUMULATIVE                      | TOTAL FAMILY UNIT MEMBERS                                                                               |  | 6,043 |
| CLUB CANCELLED                    | 36  | MEMBERSHIP DATA                                |