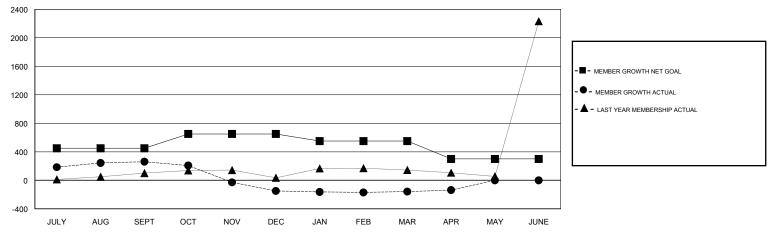

#### GOALS AND ACTUAL MEMBERS CUMULATIVE

| DROPPED CLUBS: 4  DROPPED MEMBERS |     | 61 CLUBS OF 139 ADDED 1 OR MORE<br>NEW MEMBERS | GENDER DISTRIBUTION  MALE 4,468 (57.57%)  FEMALE 3,293 (42.43%)  Women Percentage Fiscal Year Goal: 40% |  |       |
|-----------------------------------|-----|------------------------------------------------|---------------------------------------------------------------------------------------------------------|--|-------|
| DECEASED                          | 8   | CLICK HERE FOR CUMULATIVE                      | TOTAL FAMILY UNIT MEMBERS                                                                               |  | 6,043 |
| CLUB CANCELLED                    | 36  | MEMBERSHIP DATA                                |                                                                                                         |  | 0.505 |
| OTHER                             | 709 |                                                | FAMILY MEMBERS PAYING HALF DUES                                                                         |  | 3,565 |
| TOTAL                             | 753 |                                                |                                                                                                         |  |       |